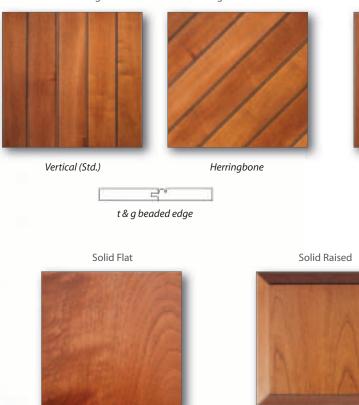

#### **Many Elegant Panel Styles**

Choose from seven panel styles to create a look that harmonizes with the surrounding architecture.

### SUPERB PANEL QUALITY & SELECTION

Our attention to detail and superior quality gives each panel the distinction reserved only for the finest carriage doors. With Sheffield, you get seven styles of panels to choose from, which means you'll have significantly more design possibilities.

SH-BF-4L-HB-4BP Features Herringbone Panels with Beaded Edges.

Tongue and Groove: V-Groove Edges

solid flat

Vertical (Std.)

Herringbone

t & g v-groove edge

t & g flush edge

Tongue and Groove: Beaded Edges

solid raised

Tongue and Groove: Flush Edges