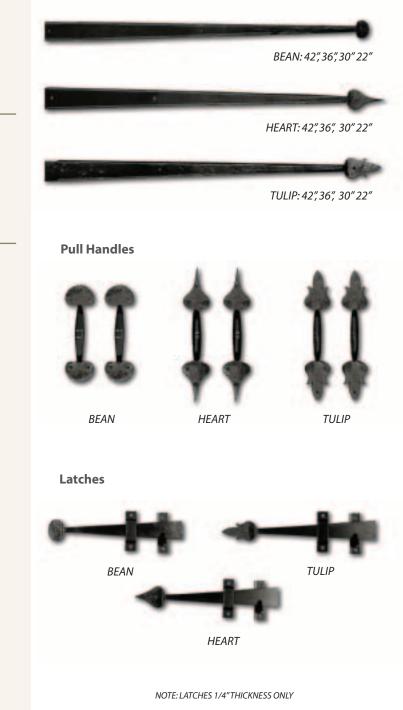

### ARTISAN DECORATIVE HARDWARE

Artisan decorative hardware includes an array of stunning strap hinges, pull handles and latches, all style-coordinated and hand-forged with a black powder coat finish. Available in two thicknesses: 1/4" and 3/16".

#### **Strap Hinges: Straight or Arched**