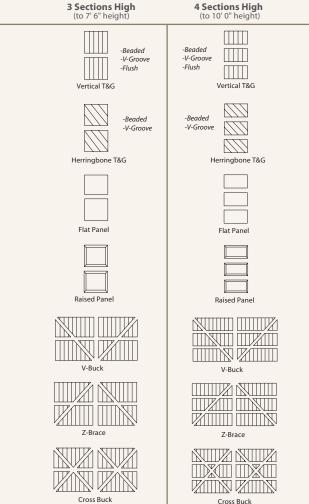

## WINDOW MUNTIN PATTERNS

Use patterns in Group A for Swing Styles, and Group B for Trifold and Bifold styles. Arch tops available.

PANEL STYLES & TRIM OPTIONS

3 Sections High (to 7' 6" height)

Note: Flat and raised panels are available only in a certain size range. Consult with Artisan or Dealer.