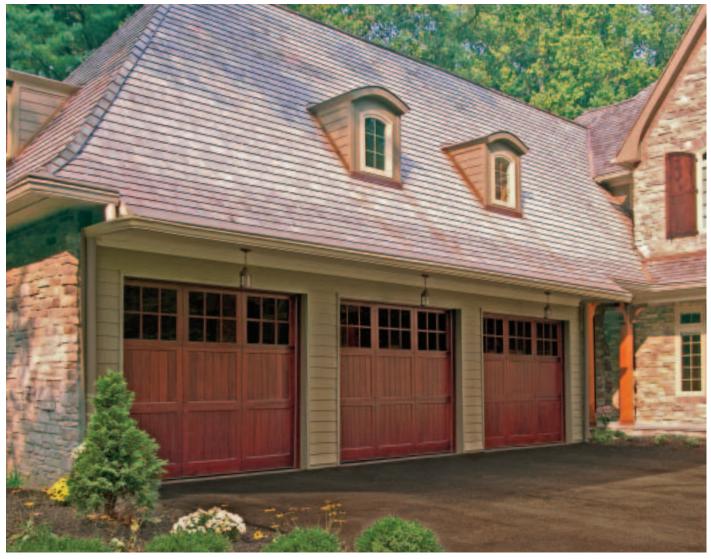

# SHEFFIELD COLLECTION

he Sheffield Collection exemplifies our commitment to creating beautifully-crafted carriage doors with exceptional value. Designed with stile and rail joinery, Sheffield is expertly assembled with finely-milled, clear Spanish cedar hardwood frames and panels.

An extensive portfolio of popular styles and wide array of options give Sheffield incredible design versatility, for both new construction and remodeling. Add to that, other great available add-ons like Artisan factory finishing and decorative hardware, and it's easy to see why a carriage door with this much character and richness belongs in a class all by itself.