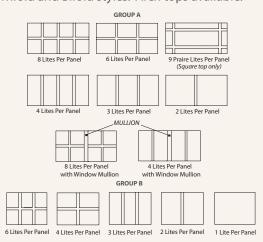

## WINDOW MUNTIN PATTERNS

Use patterns in Group A for Swing Styles, and Group B for Trifold and Bifold styles. Arch tops available.

PANEL STYLES & TRIM OPTIONS

3 Sections High (to 7' 6" height)

Note: Flat and raised panels are available only in a certain size range. Consult with Artisan or Dealer.