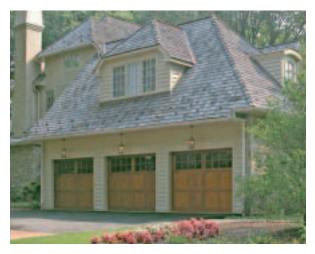

# SHEFFIELD COLLECTION

he Sheffield Collection exemplifies our commitment to creating beautifully-crafted carriage doors with exceptional value. Designed with stile and rail joinery, Sheffield is expertly assembled with finely-milled, clear Spanish cedar hardwood frames and panels.

An extensive portfolio of popular styles and wide array of options give Sheffield incredible design versatility, for both new construction and remodeling. Add to that, other great available add-ons like Artisan factory finishing and decorative hardware, and it's easy to see why a carriage door with this much character and richness belongs in a class all by itself.