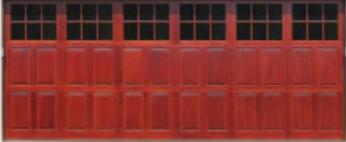

G U A R A N T E E D F O R Q U A L I T Y Artisan warrants each Sheffield door for a period of two years against manufacturing defects.

SH-TF-18L-3BP (also shown on front cover) Features Tongue and Groove Panels with Beaded Edges. Factory Finish Stain Color: Traditional Mahogany.