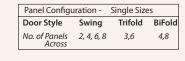

#### **Many Elegant Panel Styles**

Choose from seven panel styles to create a look that harmonizes with the surrounding architecture.

### SUPERB PANEL QUALITY & SELECTION

Our attention to detail and superior quality gives each panel the distinction reserved only for the finest carriage doors. With Sheffield, you get seven styles of panels to choose from, which means you'll have significantly more design possibilities.

## WINDOW MUNTIN PATTERNS

Use patterns in Group A for Swing Styles, and Group B for Trifold and Bifold styles. Arch tops available.

PANEL STYLES & TRIM OPTIONS

3 Sections High (to 7' 6" height)

Note: Flat and raised panels are available only in a certain size range. Consult with Artisan or Dealer.