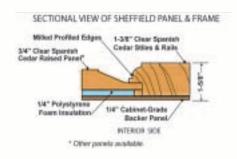

# DOOR SPECIFICATIONS & CONSTRUCTION

- Frame consists of 1 <sup>3</sup>/8" clear Spanish cedar and <sup>1</sup>/4" plywood backer to create overall frame thickness of 1 <sup>5</sup>/8". Stiles and rails are coped and glued together, then secured using pocket holes and stainless steel screws. A layer of polystyrene foam insulation is placed between the front panel and plywood backer.
- Flat smooth panels are 9/16" solid clear Spanish cedar.
- Tongue and groove panels consist of 9/16" solid clear Spanish cedar.
- Raised panels are <sup>3</sup>/4" solid clear Spanish cedar.
- Glazing is double strength clear glass.
- Grid patterns use true divided lites and 1 <sup>1</sup>/4" wide window muntin bars.
- Bottom astragal is EPDM rubber u-seal mounted in an aluminum retainer.
- Cedar door stops are available and include a choice of white, brown, sandtone or gray vinyl weather seals.