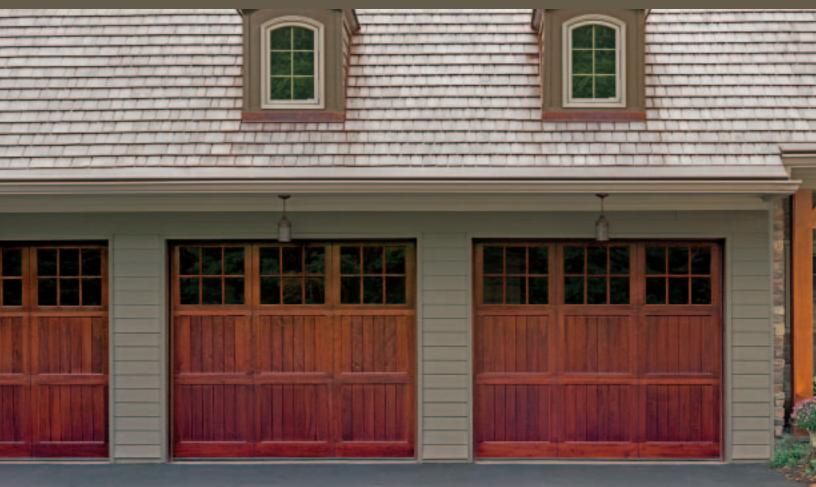

# SHEFFIELD COLLECTION

he Sheffield Collection exemplifies our commitment to creating beautifully-crafted carriage doors with exceptional value. Designed with stile and rail joinery, Sheffield is expertly assembled with finely-milled, clear Spanish cedar hardwood frames and panels.

An extensive portfolio of popular styles and wide array of options give Sheffield incredible design versatility, for both new construction and remodeling. Add to that, other great available add-ons like Artisan factory finishing and decorative hardware, and it's easy to see why a carriage door with this much character and richness belongs in a class all by itself.

#### **Premium Choice Hardwoods**

Sheffield is made of clear Spanish cedar, a hardwood ideal for stain or paint finishes, which is known for its beautiful grain and superior weathering characteristics.

#### **True Divided Lites**

Authentic true divided lites create unmatched detailing and come in a variety of muntin patterns to mimic many window styles.