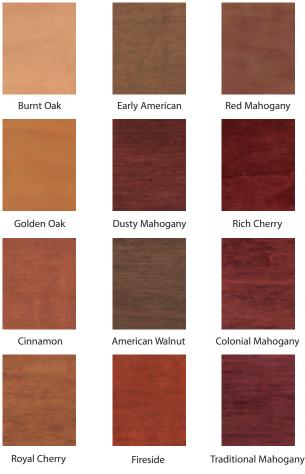

### ARTISAN ENDURAFINISH™ STAIN COLORS

To preserve the natural beauty of Artisan doors and eliminate on-site finish work, The Sheffield Collection can be ordered pre-finished from the factory with the Artisan EnduraFinish, a 5-step polyurethane stain or paint coating system formulated exclusively for clear Spanish cedar. The Artisan EnduraFinish is incredibly durable, and has the feel and look of a furniture-quality finish that cannot be duplicated at the job site. Choose from 12 stain colors below, or submit your custom paint color to Artisan.

#### Note: Stain colors will vary with the texture of the wood.

Colors shown are as close to actual as allowed by the printing process. Actual stain on wood samples are available.