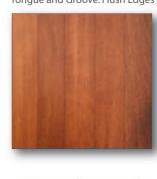

SH-SW-16L-AT-4FP Features Tongue and Groove Panels with Flush Edges

solid raised

Tongue and Groove: Flush Edges